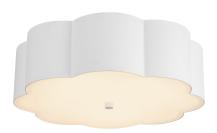

Blossom's classic floral design is the star of this beautiful flush mount piece, adding a touch of vintage charm to any room. Whether you hang it in a hallway, bedroom, or living room, Blossom will make your space feel more elegant and sophisticated.