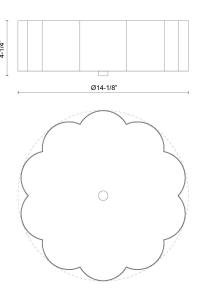

## SPECIFICATION DETAILS

| Fixture Dimensions     | D14-1/8" x H4-1/4"     |
|------------------------|------------------------|
| Location               | Dry                    |
| Diffuser Details       | Frosted Glass Diffuser |
| Illumination Direction | Down                   |
| Light Source/Life      | Socket                 |
| Material               | Steel, Glass           |
| Compliance             | UL Certified: Yes      |